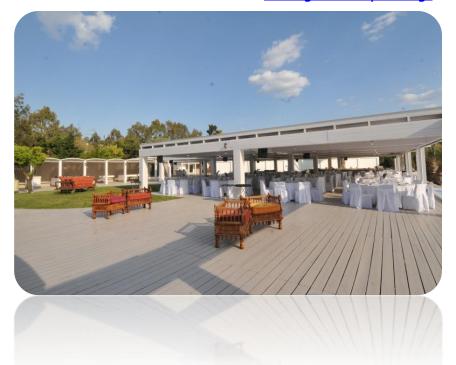

#### Future plans:

Asteras Glyfadas Bungalows resort – 5 star hotel – former bungalows at Asteras Glyfadas Convention Center 1200 pax

www.asterascomplex.com

The venue **Balux Prive** is located a unique spot of the southern coastline on the beachfront. The premises are ideal for Corporate events, meetings, Gala dinners, Cocktail parties & social events.

Available for exclusive use only and flexible to undertake all kind of events **Operates during the entire year ( with indoor and outdoor area)** Features:

- Covered space, possibility of opening & closing its roof
- On the beachfront with private beach area
- Valet service gratis