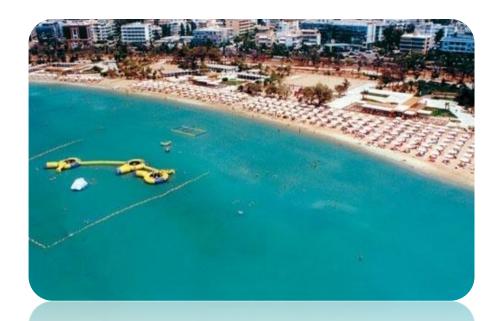

#### Features:

- Covered area
- Private beachfront
- Valet services gratis

Capacity: Depending of the set up, from 50 up to 1500 people

www.greatreceptions.gr

Asteras Glyfadas beach (Asteras Beach) – operates daily during summer period from 09.00 am until 19.00 pm

It offers sunbeds and umbrellas (available free for guests), access to changing rooms and showers, beach volley and beach soccer courts, access to café that operates throughout the day, access to playground with inflatable games, water inflatable games, parking.

Ideal for families with children & tourist-travel groups.

Capacity: 1500 people

www.asterascomplex.com