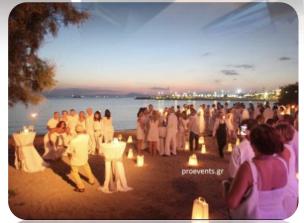

#### Features:

- Covered area
- Private beachfront
- Valet services gratis

Capacity: Depending of the set up, from 50 up to 1500 people

www.greatreceptions.gr

Asteras Glyfadas beach (Asteras Beach) – operates daily during summer period from 09.00 am until 19.00 pm

It offers sunbeds and umbrellas (available free for guests), access to changing rooms and showers, beach volley and beach soccer courts, access to café that operates throughout the day, access to playground with inflatable games, water inflatable games, parking.

Ideal for families with children & tourist-travel groups.

Capacity: 1500 people

www.asterascomplex.com