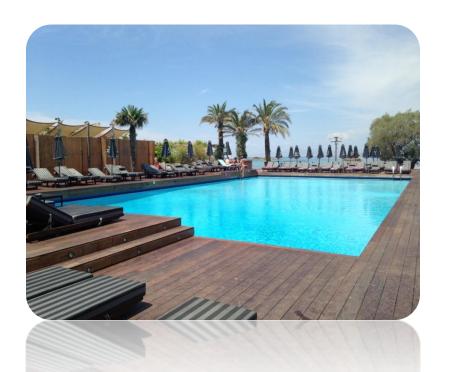

### **BALUX SEA SIDE ESCAPE**

Open from 10.00 am until 18.00 pm as a beach resort.

Apart from the beach it also has a swimming pool available for the guests

#### Facilities for the visitors:

Deck chairs, sun beds & umbrellas, towels, changing rooms, lockers, access to showers (indoor and outdoor)

Turkish bath, beach volley & beach soccer courts

Ideal space for teambuilding events, business outing and cocktails dinners (up to 1,500 people), promotion of products, sponsorship actions and groups .