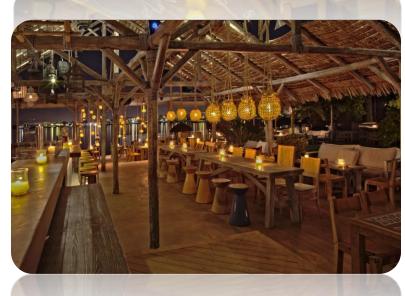

#### www.greatreceptions.gr

**Septem Prive venue** is also located on the beachfront of Asteras Glyfadas An ideal place for organizing Corporate events, Presentations, Gala dinners, Cocktail parties, social events.

#### Features:

- Covered area
- Private beachfront
- Valet services gratis

Capacity: Depending of the set up, from 50 up to 1500 people

www.greatreceptions.gr

Asteras Glyfadas beach (Asteras Beach) – operates daily during summer period from 09.00 am until 19.00 pm