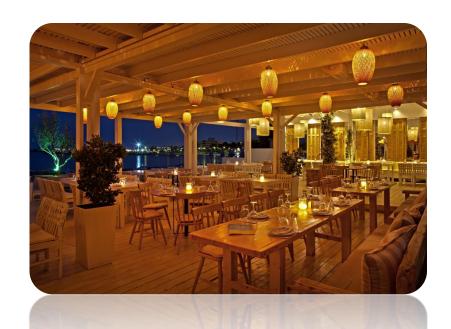

#### www.greatreceptions.gr

**Septem Prive venue** is also located on the beachfront of Asteras Glyfadas An ideal place for organizing Corporate events, Presentations, Gala dinners, Cocktail parties, social events.

#### Features:

- Covered area
- Private beachfront
- Valet services gratis

Capacity: Depending of the set up, from 50 up to 1500 people

www.greatreceptions.gr

Asteras Glyfadas beach (Asteras Beach) – operates daily during summer period from 09.00 am until 19.00 pm