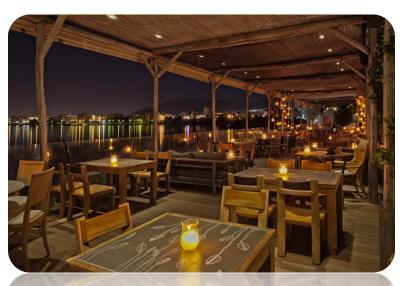

#### Future plans:

Asteras Glyfadas Bungalows resort – 5 star hotel – former bungalows at Asteras Glyfadas Convention Center 1200 pax

www.asterascomplex.com

The venue **Balux Prive** is located a unique spot of the southern coastline on the beachfront. The premises are ideal for Corporate events, meetings, Gala dinners, Cocktail parties & social events.

Available for exclusive use only and flexible to undertake all kind of events **Operates during the entire year ( with indoor and outdoor area)** Features:

- Covered space, possibility of opening & closing its roof
- On the beachfront with private beach area
- Valet service gratis

Capacity: **50 up to 2000 people** depending of the set up and the special prerequisites of each event

A "dreamy" venue on the seaside, ideal for Corporate events, meetings, Gala dinners, Cocktail parties, product launches and social events.