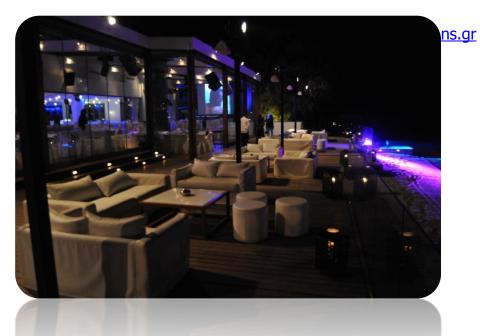

### **BALUX SEA SIDE ESCAPE**

Open from 10.00 am until 18.00 pm as a beach resort.

Apart from the beach it also has a swimming pool available for the guests

#### Facilities for the visitors:

Deck chairs, sun beds & umbrellas, towels, changing rooms, lockers, access to showers (indoor and outdoor)

Turkish bath, beach volley & beach soccer courts

Ideal space for teambuilding events, business outing and cocktails dinners (up to 1,500 people), promotion of products, sponsorship actions and groups .

Colonial environment that reminds a tropical paradise.

Exotic Menus, Cocktails and happy vibes are some of the elements that make up the landscape and mood. Great variety of food and drinks.

Open daily from 10.00 am to 2.00 after midnight.