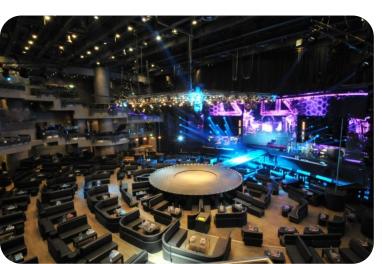

#### Asteras Glyfadas

(58, Posidonos Avenue, Glyfada)

**Venues:** Balux Prive, Dreams, Septem Prive, Balux sea side escape, Balux café – The pool side, Balux café - The House Project, "Baluxaki" Playground, Asteras Glyfadas beach

#### Venues:

Balux Prive, Dreams χώρος, Septem Prive, Balux sea side escape, Balux café pool side, Balux café "the House Project", "Baluxaki" Playground, Asteras Glyfadas beach

#### Future plans:

Asteras Glyfadas Bungalows resort – 5 star hotel – former bungalows at Asteras Glyfadas Convention Center 1200 pax

www.asterascomplex.com

The venue **Balux Prive** is located a unique spot of the southern coastline on the beachfront. The premises are ideal for Corporate events, meetings, Gala dinners, Cocktail parties & social events.

Capacity: **50 up to 2000 people** depending of the set up and the special prerequisites of each event

A "dreamy" venue on the seaside, ideal for Corporate events, meetings, Gala dinners, Cocktail parties, product launches and social events.