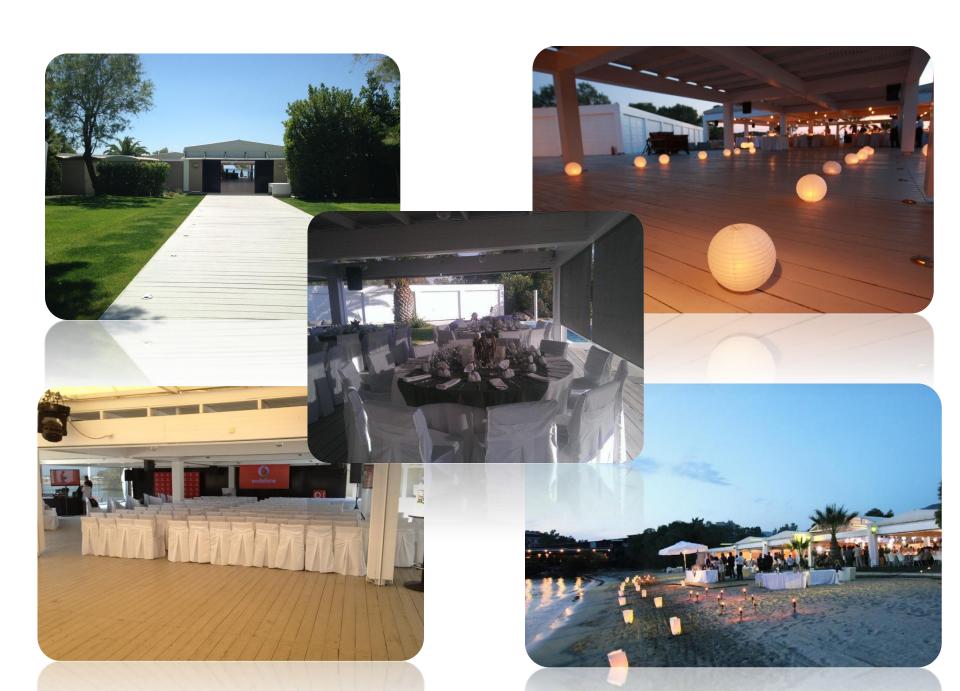

#### Venues:

Balux Prive, Dreams χώρος, Septem Prive, Balux sea side escape, Balux café pool side, Balux café "the House Project", "Baluxaki" Playground, Asteras Glyfadas beach

#### Future plans:

Asteras Glyfadas Bungalows resort – 5 star hotel – former bungalows at Asteras Glyfadas Convention Center 1200 pax

www.asterascomplex.com

The venue **Balux Prive** is located a unique spot of the southern coastline on the beachfront. The premises are ideal for Corporate events, meetings, Gala dinners, Cocktail parties & social events.

#### www.greatreceptions.gr

**Septem Prive venue** is also located on the beachfront of Asteras Glyfadas An ideal place for organizing Corporate events, Presentations, Gala dinners, Cocktail parties, social events.

#### Features:

- Covered area
- Private beachfront
- Valet services gratis

Capacity: Depending of the set up, from 50 up to 1500 people

www.greatreceptions.gr

Asteras Glyfadas beach (Asteras Beach) – operates daily during summer period from 09.00 am until 19.00 pm