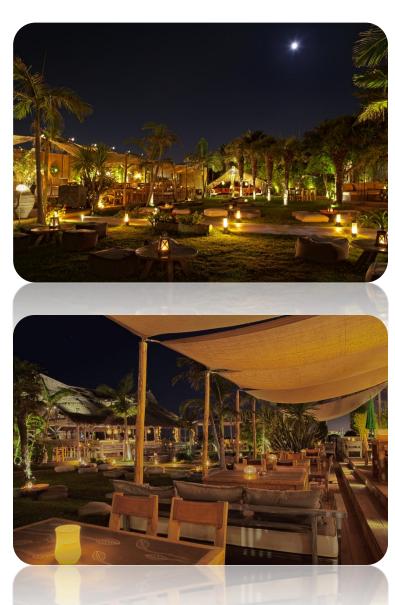

### **BALUX SEA SIDE ESCAPE**

Open from 10.00 am until 18.00 pm as a beach resort.

Apart from the beach it also has a swimming pool available for the guests

#### Facilities for the visitors:

Deck chairs, sun beds & umbrellas, towels, changing rooms, lockers, access to showers (indoor and outdoor)

Turkish bath, beach volley & beach soccer courts

Ideal space for teambuilding events, business outing and cocktails dinners (up to 1,500 people), promotion of products, sponsorship actions and groups .

Colonial environment that reminds a tropical paradise.

Exotic Menus, Cocktails and happy vibes are some of the elements that make up the landscape and mood. Great variety of food and drinks.

Open daily from 10.00 am to 2.00 after midnight.