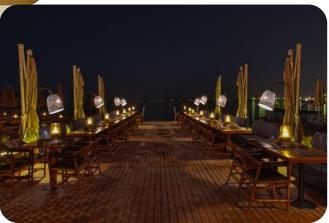

### **BALUX SEA SIDE ESCAPE**

Open from 10.00 am until 18.00 pm as a beach resort.

Apart from the beach it also has a swimming pool available for the guests

#### Facilities for the visitors:

Deck chairs, sun beds & umbrellas, towels, changing rooms, lockers, access to showers (indoor and outdoor)

Turkish bath, beach volley & beach soccer courts

Ideal space for teambuilding events, business outing and cocktails dinners (up to 1,500 people), promotion of products, sponsorship actions and groups .

Colonial environment that reminds a tropical paradise.

Exotic Menus, Cocktails and happy vibes are some of the elements that make up the landscape and mood. Great variety of food and drinks.

Open daily from 10.00 am to 2.00 after midnight.