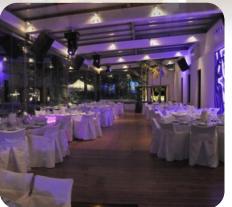

#### www.greatreceptions.gr

**Septem Prive venue** is also located on the beachfront of Asteras Glyfadas An ideal place for organizing Corporate events, Presentations, Gala dinners, Cocktail parties, social events.

#### Features:

- Covered area
- Private beachfront
- Valet services gratis

Capacity: Depending of the set up, from 50 up to 1500 people

www.greatreceptions.gr

Asteras Glyfadas beach (Asteras Beach) – operates daily during summer period from 09.00 am until 19.00 pm